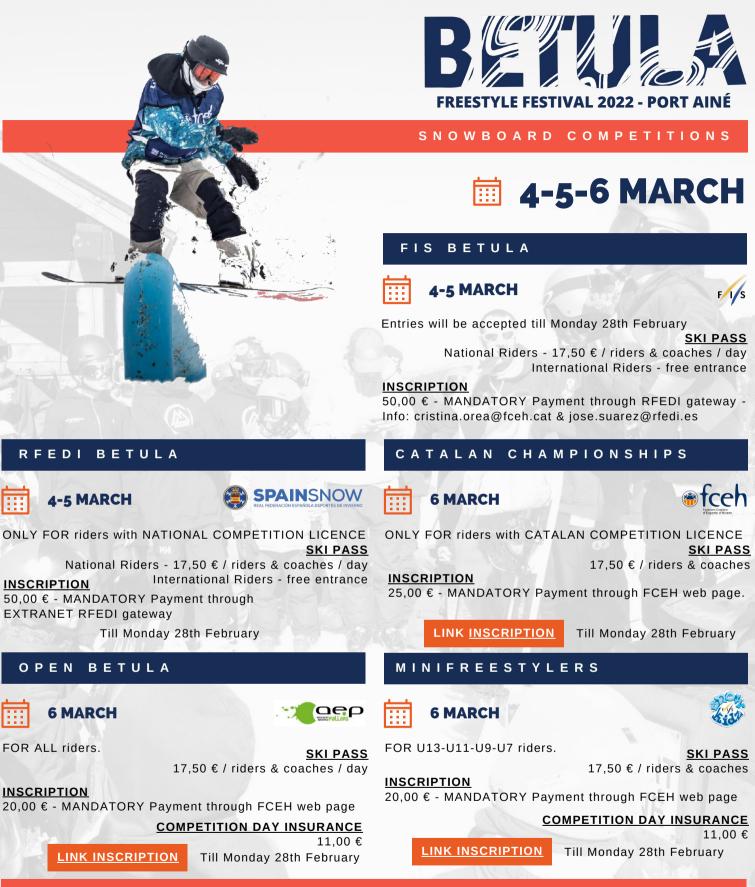

### SKI RESORT

Port Ainé Ski Resort is historically 100% overturned with freestyle and had one of the best Snowparks in the **Pyrenees.** 

The snowpark is located in the middle area of the resort and it's north face location ensures excellent quality and quantity of snow. The structure of it had four lines differentiated by difficulty levels offering good progression and various alternatives and the rider can evolve in the best way.