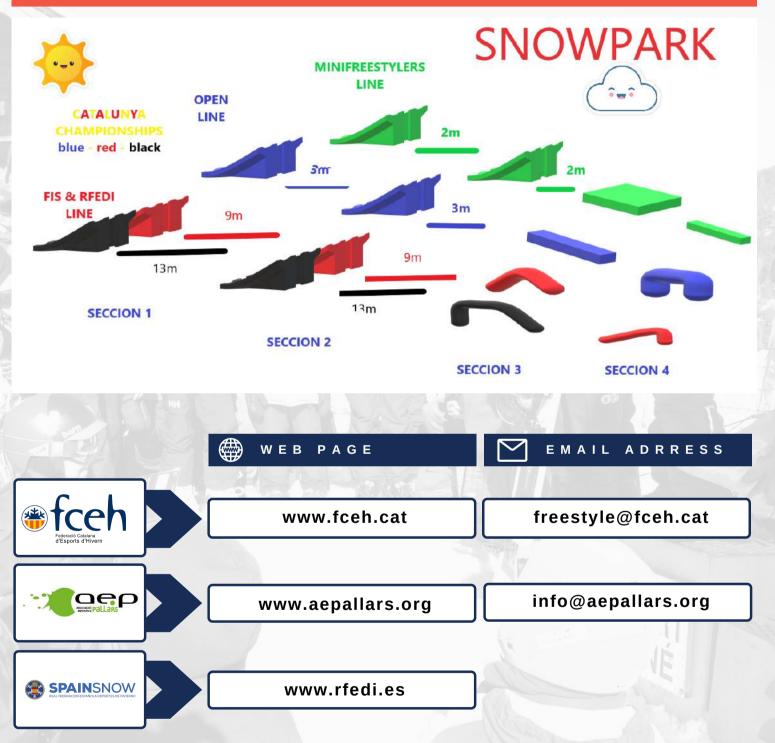

### SKI RESORT

Port Ainé Ski Resort is historically 100% overturned with freestyle and had one of the best Snowparks in the **Pyrenees.** 

The snowpark is located in the middle area of the resort and it's north face location ensures excellent quality and quantity of snow. The structure of it had four lines differentiated by difficulty levels offering good progression and various alternatives and the rider can evolve in the best way.