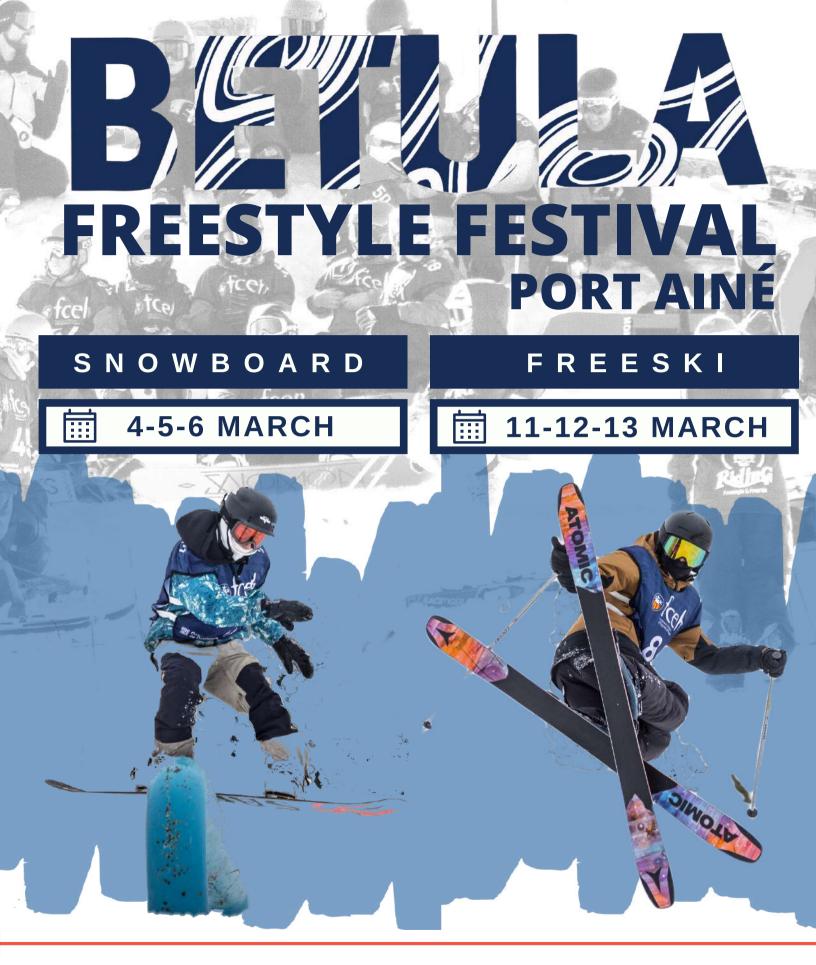

#### WELCOME

BETULA is a competition that began in 2015/16 season. In the origins it was an OPEN competition for all the children who wanted to participate and was organized by the Pallars Sports Association, Catalan Winter Sports Federation and Ski Resort Port Ainé.

Over the years Betula has grown exponentially and has become an international competition. The event has encompassing open and CATALAN competitions to promote base sport. The children who participate at the event can enjoy a weekend competing and sharing space with athletes from other countries.